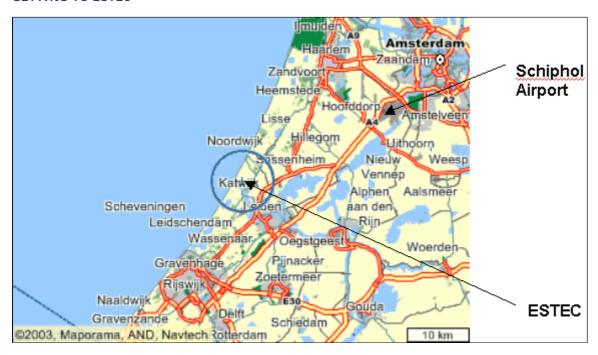

#### **GETTING TO ESTEC**

ESTEC is located at the southern tip of Noordwijk.

From Den Haag (The Hague): take the A4 (direction Amsterdam) and exit at "Leiden". Follow the N206 towards Katwijk and Haarlem. Take the exit "Katwijk Noord". From there follow signs to "ESTEC" (small white squares).

From Amsterdam: take the A4 (direction Den Haag-Rotterdam) then at the junction follow the A44. Take the exit "Noordwijk-Voorhout", continue to Noordwijk and from there, follow signs to "ESTEC".

#### By plane

From Schiphol airport, either take a taxi to ESTEC (30 min), or a train to Leiden (15 min) and then the number 32 bus (see train directions above) (30 min.). By rental car, follow the "By car" instructions as above from Amsterdam.